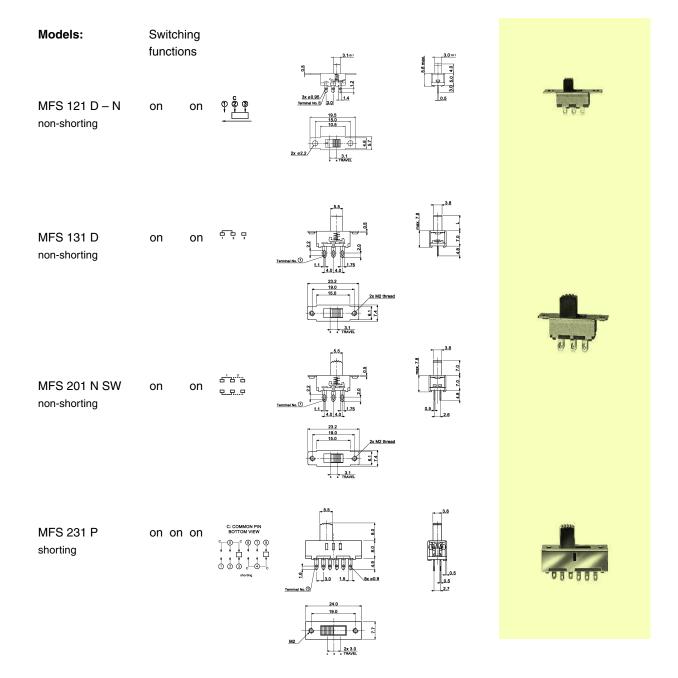

## **Miniature Slide Switches**

## Specifications:

| Contact rating:        | 30  V DC, $350  mA$                             |
|------------------------|-------------------------------------------------|
| Contact resistance:    | < $20 \text{ m}\Omega$                          |
| Insulation resistance: | > $100 \text{ M}\Omega$ at $500 \text{ V DC}$   |
| Dielectric strength:   | 500  V, $50  Hz$ for the duration of 1 minute   |
| Operating temperature: | - $40 \text{ °C}$ to + $85 \text{ °C}$          |
| Mechanical life:       | minimum 10 000 operations                       |
| Contacts:              | copper alloy, silver-plated over nickel barrier |
| Slide colour:          | black, further colours on request               |
| Soldering conditions:  | band-soldering – max : 5 sec. 270 °C            |
| Soldering conditions:  | hand-soldering – max.: 5 sec, 270 °C            |